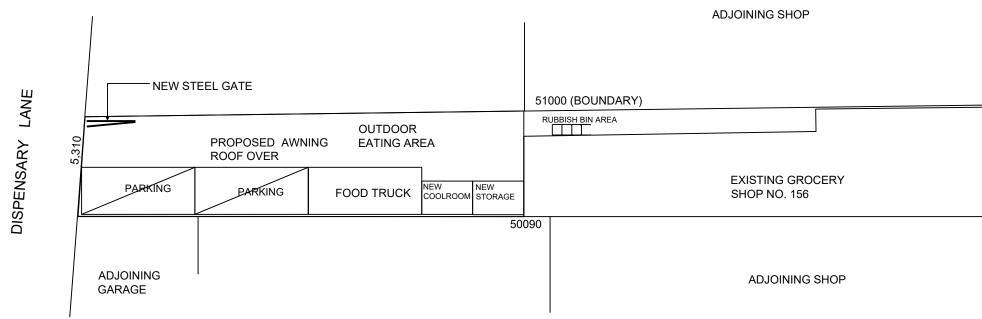

SITE PLAN

SITE AREA: 288.23m2

| AWN BY:   | ВМ        | DWG No. |
|-----------|-----------|---------|
| ECKED BY: | JL        |         |
| ſE:       | 30/7/2024 | 1246-1  |
| ALE:      | 1:200@A3  |         |